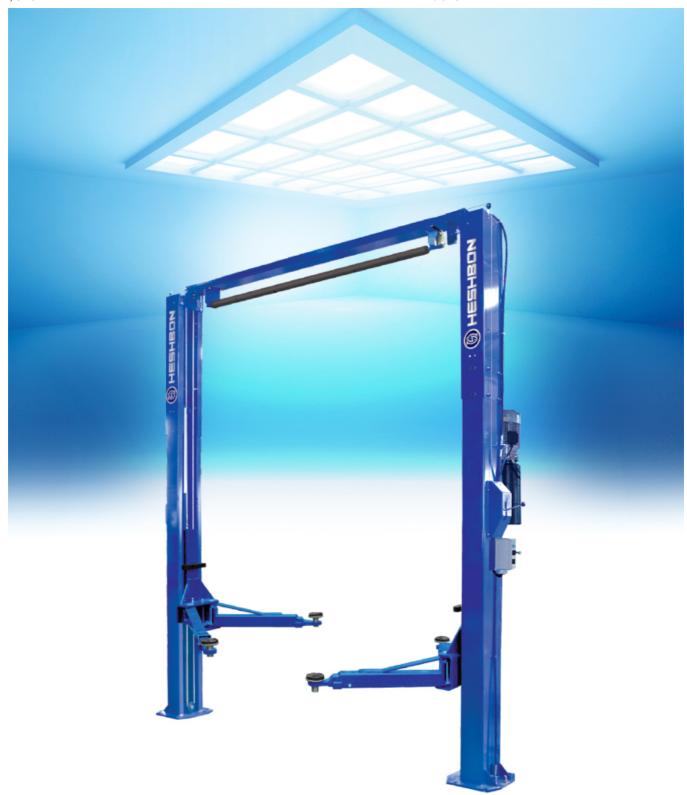

## HL-27M 2POST 6TON LIFT WITH CLEAR FLOOR

## FEATURE

- High-Performed durable RAM type cylinders in each post provides powerful and safety lifting performance.
- High quality pre-stretched synchronization wire rope.
- Double telescopic pads screw.
- Automatic arm restraints.
- Durable anti-friction carriage guides.
- Hand lever for manual type locker release device.
- Top limit touch bar and door protection rubber blocks protect the vehicle body.
- 230mm height adjustable top cross bar.

## SPECIFICATION

| Model No.               | HL-27M                           |
|-------------------------|----------------------------------|
| Lifting Capacity (kg)   | 6,000 kg                         |
| Max.Lifting Height (mm) | 1,900 ~ 1,945 mm                 |
| Dimension (mm)          | 3,020(L) X 3,498(W) X 4,445(H)   |
| Power Supply & Motor    | 3ph: 3HP, 4P, 220/380V, 50/60 Hz |
| Net Weight              | 910 kg                           |