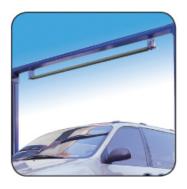

## FEATURE

- High-Performed durable RAM type cylinders in each post provides powerful and safety lifting performance.
- High quality pre-stretched synchronization wire rope.
- Double telescopic pads screw.
- Automatic arm restraints.
- Durable anti-friction carriage guides.
- Hand lever for manual type locker release device.
- Top limit touch bar and door protection rubber blocks protect the vehicle body.
- 230mm height adjustable top cross bar.