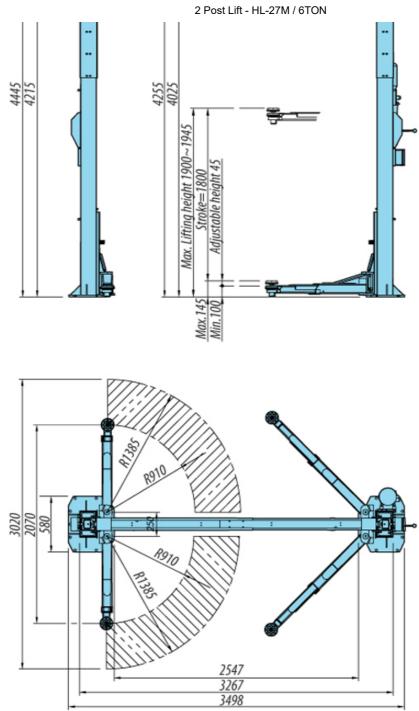

## HL-27M 2POST 6TON LIFT WITH CLEAR FLOOR

## SPECIFICATION

| Model No.               | HL-27M                           |
|-------------------------|----------------------------------|
| Lifting Capacity (kg)   | 6,000 kg                         |
| Max.Lifting Height (mm) | 1,900 ~ 1,945 mm                 |
| Dimension (mm)          | 3,020(L) X 3,498(W) X 4,445(H)   |
| Power Supply & Motor    | 3ph: 3HP, 4P, 220/380V, 50/60 Hz |
| Net Weight              | 910 kg                           |

## LAYOUT