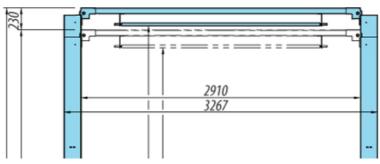

## FEATURE

- High-Performed durable RAM type cylinders in each post provides powerful and safety lifting performance.
- High quality pre-stretched synchronization wire rope.
- Double telescopic pads screw.
- Automatic arm restraints.
- Durable anti-friction carriage guides.
- Hand lever for manual type locker release device.
- Top limit touch bar and door protection rubber blocks protect the vehicle body.
- 230mm height adjustable top cross bar.

## LAYOUT